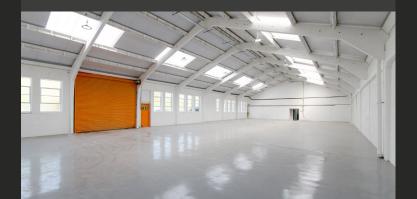

# **WAREHOUSE**

- New 115mm insulated Kingspan composite roof with roof lights
- Single glazed windows (frosted)
- 200 watts high bay LED Lighting
- New electric roller shutter door
- Internal walls and frame painted white
- Existing floor refurbished with sealed resin covering (light grey)
- Tails for power from consumer unit (to be fitted by tenant if required)
- Tails for fire alarm and detection from fire panel (required to be fitted by tenant)
- Gas for heating (to be fitted by tenant if required)
- Concrete yard
- LED light over exterior of roller shutter door
- Secure bin store for 1100 litre wheelie bins